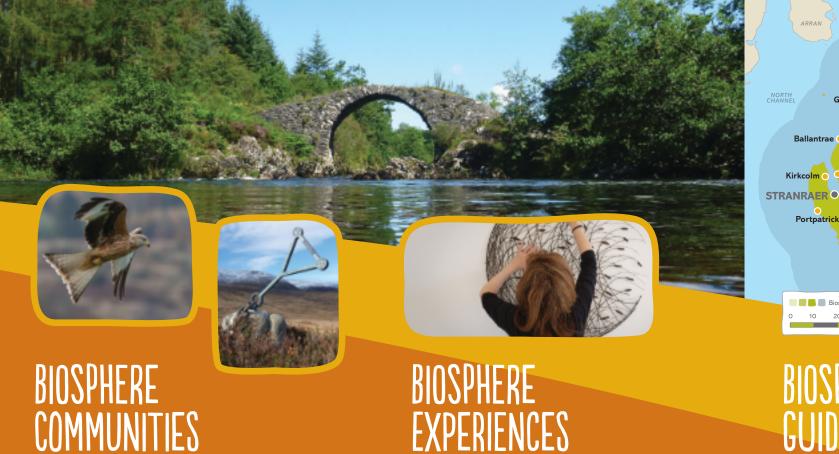

### BIOSPHERE GUIDES

Biosphere management zones

Maybole /

Glentrool

Newton Stewart

Glenluce

Whithorn

Ballantrae

Kirkcolm 🥏

Portpatrick

From gravel biking to wildlife tours, stargazing to bushcraft skills, our trained Biosphere Guides are local people passionate about creating immersive experiences for lifelong memories.